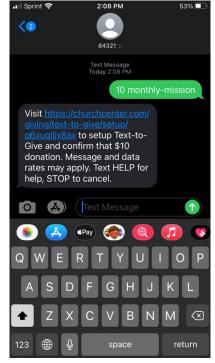

## Northwest Hills UMC Text to Give Codes

As with all donations, a gift given through Text to Give without a specific code will be added to the church's general/operating fund. To make a special donation to a specific ministry using Text to Give, text the amount you wish to donate to **84321** and one of these the following codes. Think of these giving codes as the digital version of the memo line in a check. See the image to the right for an example.